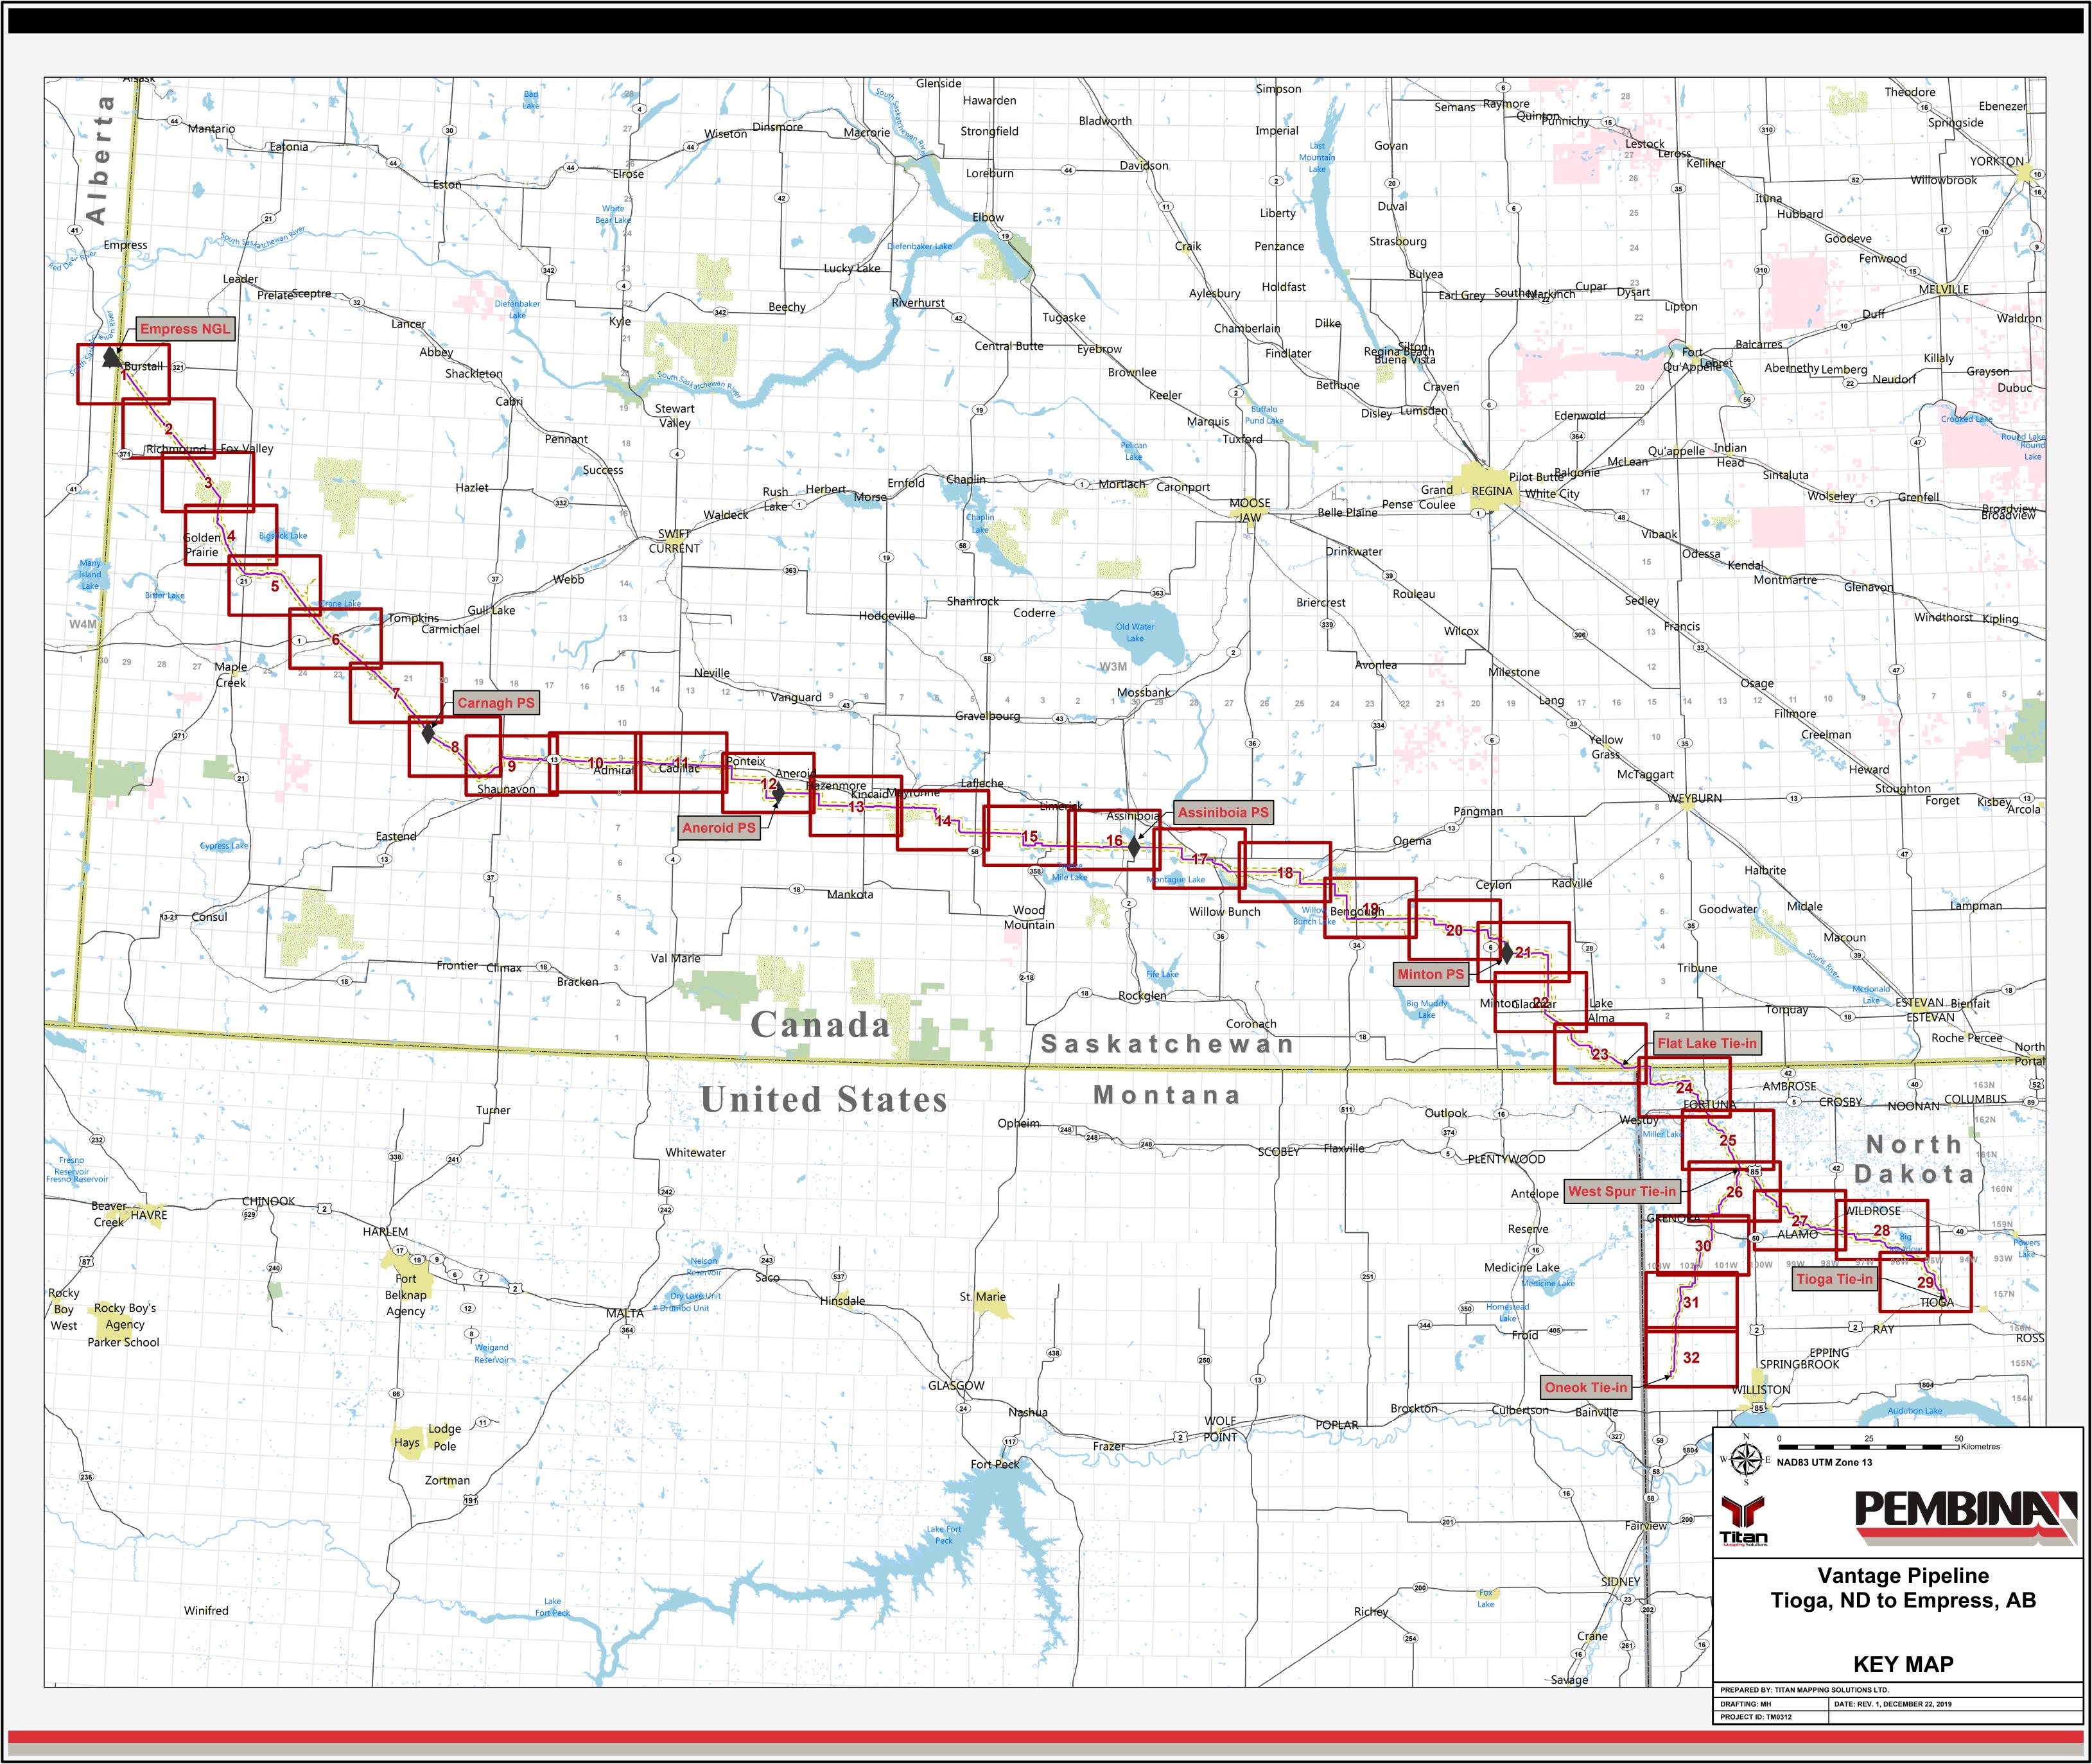

### 1.1.1 Vantage HVP Pipeline

Pembina owns and operates the Vantage HVP Pipeline System which transports ethane from Tioga, North Dakota to a tie-in with Pembina's Alberta Ethane Gathering System (AEGS) at Empress, Alberta. The Vantage system involves a total of 789 kilometers (490 miles) of pipeline, which includes four (4) segments, that safely transports ethane into Alberta for use in the petrochemical industry:

- 4 km (2.5 miles) of 10" line in Alberta
- 582 km (362 miles) of 10" line in Saskatchewan
- 128 km (80 miles) of 10" line in North Dakota
- 75 km (47 miles) of 8" line of the West Spur lateral also in North Dakota

### Surface facilities include:

- 38 remotely controlled block valves
- Pump stations near Empress, Alberta, as well as pump stations near Carnagh, Aneroid,
   Assiniboia, and Minton, Saskatchewan

Vantage Pipeline operations are monitored from the Pembina Sherwood Park Control Centre (SPCC) 24 hours a day.

The Emergency Planning Zone (EPZ) for the Vantage Pipeline was determined to extend a distance of 995 metres or 1088 yards on either side of the pipeline. The EPZ for the Vantage Pipeline is located in the southern-most portion of Saskatchewan, Canada in close proximity to the Canada/USA border. Although the pipeline does not run through Montana, USA approximately 6530 yards of the EPZ extends into Sheridan County, Montana, with the remainder of the EPZ in North Dakota, USA.