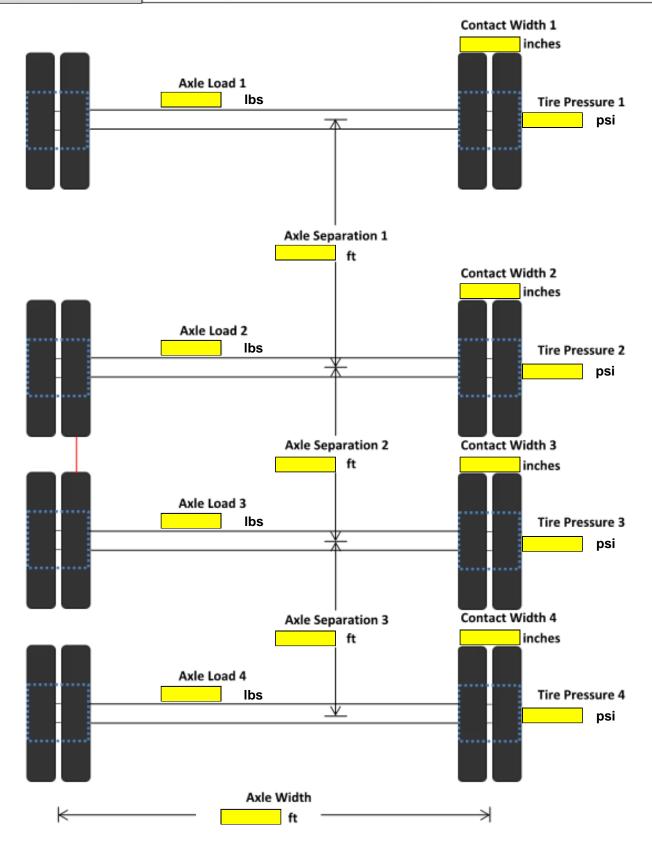

Please complete all yellow boxes on the following diagrams for all vehicles & equipment you will be crossing with:

| TIRED VEHICLES             |  |
|----------------------------|--|
| Vehicle Name, Make & Model |  |
| Tomoro Hamo, mano a modo.  |  |
|                            |  |
|                            |  |
|                            |  |
|                            |  |
|                            |  |
|                            |  |
|                            |  |
|                            |  |
| TRACKED VEHICLES           |  |
| Vehicle Name, Make & Model |  |
|                            |  |
|                            |  |
|                            |  |
|                            |  |
|                            |  |
|                            |  |
|                            |  |
|                            |  |
|                            |  |
|                            |  |

#### **Instructions:**

When entering data into the weight sheet please ensure that:

- All fields are complete with data. Please remove blank pages not utilized prior to submission.
- All fields are in the correct units as they are represented within the weight sheet (Imperial/English)

• Data entry does not contain any alphabetic or special characters (kg, /, \*, -, etc.)

If a vehicle included within your request is outside of the parameters enabled within the weight sheet, please contact Pembina Land directly.