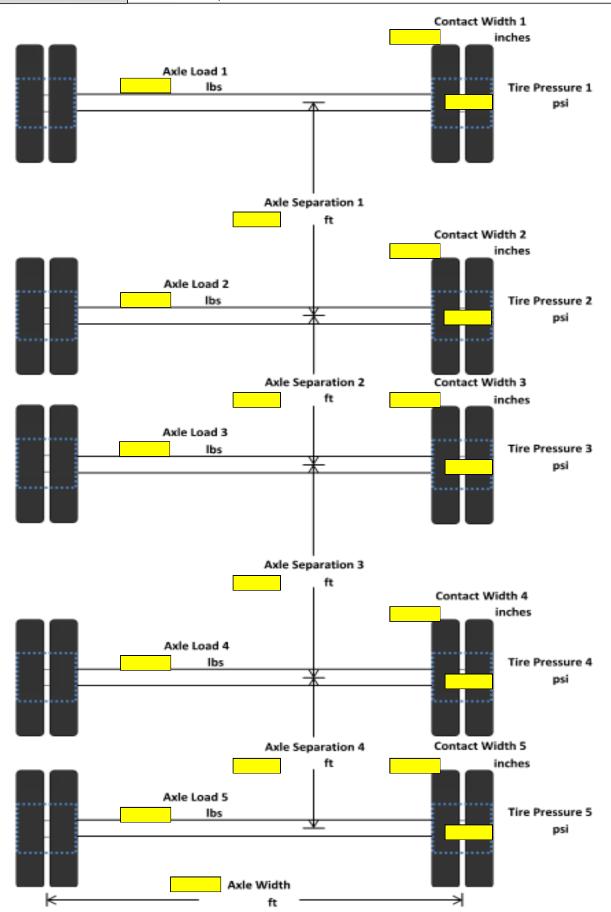

Please complete all yellow boxes on the following diagrams for all vehicles & equipment you will be crossing with:

| TIRED VEHICLES             |  |
|----------------------------|--|
| Vehicle Name, Make & Model |  |
| Tomoro Hamo, mano a modo.  |  |
|                            |  |
|                            |  |
|                            |  |
|                            |  |
|                            |  |
|                            |  |
|                            |  |
|                            |  |
| TRACKED VEHICLES           |  |
| Vehicle Name, Make & Model |  |
|                            |  |
|                            |  |
|                            |  |
|                            |  |
|                            |  |
|                            |  |
|                            |  |
|                            |  |
|                            |  |
|                            |  |

| VEHICLE INFORMATION: |                          |
|----------------------|--------------------------|
| VEHICLE TYPE:        | Wheel: 3-Axles, 6-Wheels |

| VEHICLE INFORMATION: |                          |
|----------------------|--------------------------|
| VEHICLE TYPE:        | Wheel: 3-Axles, 6-Wheels |