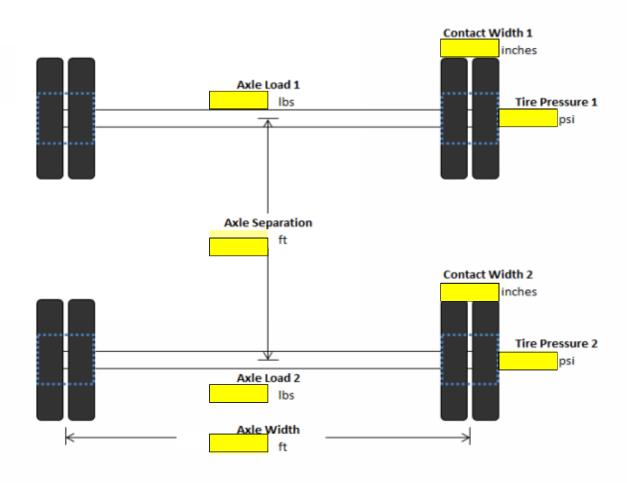

Please complete all yellow boxes on the following diagrams for all vehicles & equipment you will be crossing with:

| TIRED VEHICLES             |  |
|----------------------------|--|
| Vehicle Name, Make & Model |  |
| Tomoro Hamo, mano a modo.  |  |
|                            |  |
|                            |  |
|                            |  |
|                            |  |
|                            |  |
|                            |  |
|                            |  |
|                            |  |
| TRACKED VEHICLES           |  |
| Vehicle Name, Make & Model |  |
|                            |  |
|                            |  |
|                            |  |
|                            |  |
|                            |  |
|                            |  |
|                            |  |
|                            |  |
|                            |  |
|                            |  |

#### **Instructions:**

When entering data into the weight sheet please ensure that:

- All fields are complete with data. Please remove blank pages not utilized prior to submission.
- All fields are in the correct units as they are represented within the weight sheet (Imperial/English)

• Data entry does not contain any alphabetic or special characters (kg, /, \*, -, etc.)

If a vehicle included within your request is outside of the parameters enabled within the weight sheet, please contact Pembina Land directly.