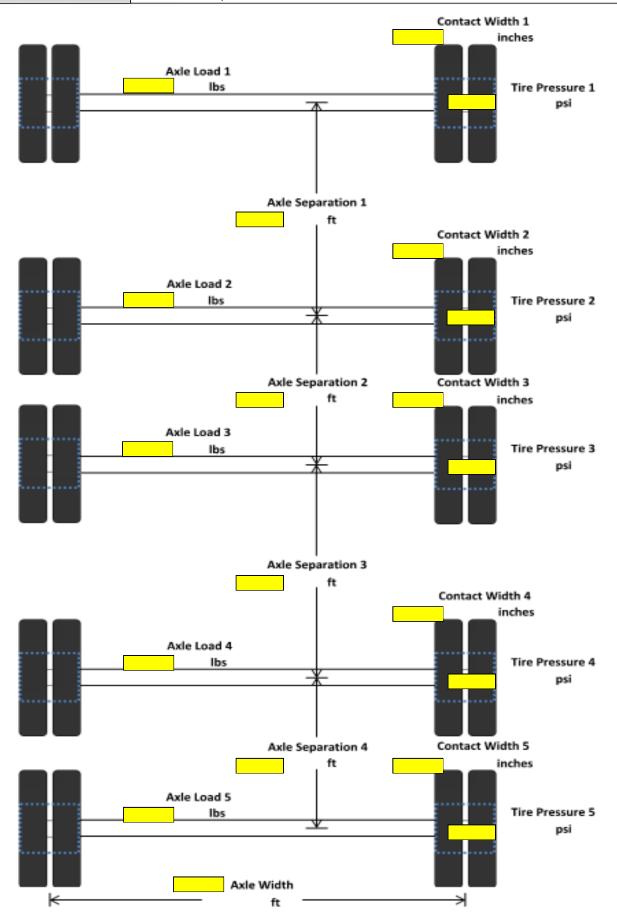

Please complete all yellow boxes on the following diagrams for all vehicles & equipment you will be crossing with:

| TIRED VEHICLES             |  |
|----------------------------|--|
| Vehicle Name, Make & Model |  |
| Tomoro Hamo, mano a modo.  |  |
|                            |  |
|                            |  |
|                            |  |
|                            |  |
|                            |  |
|                            |  |
|                            |  |
|                            |  |
| TRACKED VEHICLES           |  |
| Vehicle Name, Make & Model |  |
|                            |  |
|                            |  |
|                            |  |
|                            |  |
|                            |  |
|                            |  |
|                            |  |
|                            |  |
|                            |  |
|                            |  |

| VEHICLE INFORMATION: |                          |
|----------------------|--------------------------|
| VEHICLE TYPE:        | Wheel: 3-Axles, 6-Wheels |

| VEHICLE INFORMATION: |                          |
|----------------------|--------------------------|
| VEHICLE TYPE:        | Wheel: 3-Axles, 6-Wheels |