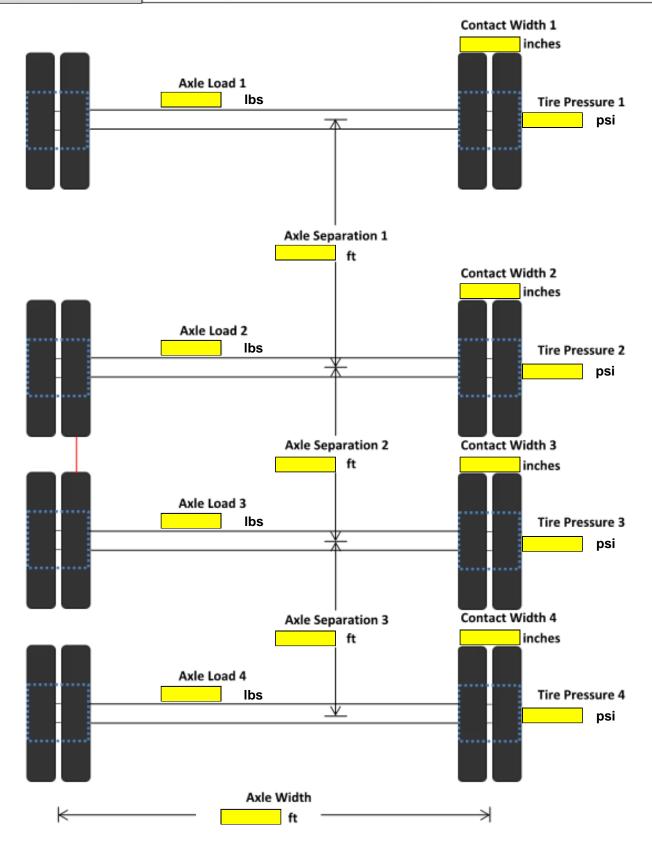

Please complete all yellow boxes on the following diagrams for all vehicles & equipment you will be crossing with:

| TIRED VEHICLES             |  |
|----------------------------|--|
| Vehicle Name, Make & Model |  |
| Tomoro Hamo, mano a modo.  |  |
|                            |  |
|                            |  |
|                            |  |
|                            |  |
|                            |  |
|                            |  |
|                            |  |
|                            |  |
| TRACKED VEHICLES           |  |
| Vehicle Name, Make & Model |  |
|                            |  |
|                            |  |
|                            |  |
|                            |  |
|                            |  |
|                            |  |
|                            |  |
|                            |  |
|                            |  |
|                            |  |

 VEHICLE INFORMATION:
 Wheel: 2-Axles, 4-Wheels

| VEHICLE INFORMATION: |                          |
|----------------------|--------------------------|
| VEHICLE TYPE:        | Wheel: 3-Axles, 6-Wheels |