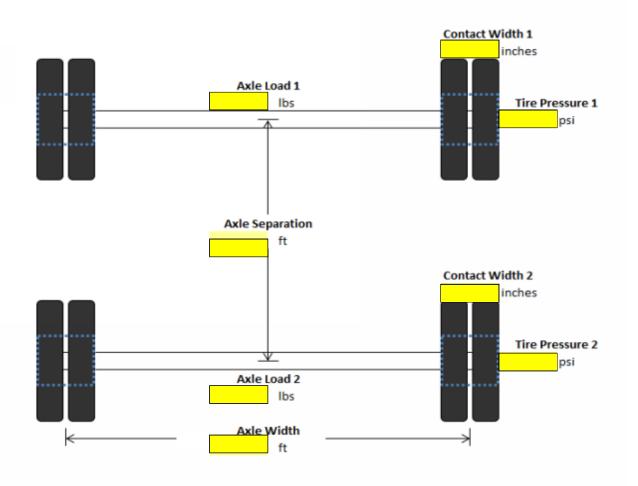

Please complete all yellow boxes on the following diagrams for all vehicles & equipment you will be crossing with:

| TIRED VEHICLES             |  |
|----------------------------|--|
| Vehicle Name, Make & Model |  |
| Tomoro Hamo, mano a modo.  |  |
|                            |  |
|                            |  |
|                            |  |
|                            |  |
|                            |  |
|                            |  |
|                            |  |
|                            |  |
| TRACKED VEHICLES           |  |
| Vehicle Name, Make & Model |  |
|                            |  |
|                            |  |
|                            |  |
|                            |  |
|                            |  |
|                            |  |
|                            |  |
|                            |  |
|                            |  |
|                            |  |

#### **Instructions:**

When entering data into the weight sheet please ensure that:

- All fields are complete with data. Please remove blank pages not utilized prior to submission.
- All fields are in the correct units as they are represented within the weight sheet (Imperial/English)

• Data entry does not contain any alphabetic or special characters (kg, /, \*, -, etc.)

If a vehicle included within your request is outside of the parameters enabled within the weight sheet, please contact Pembina Land directly.