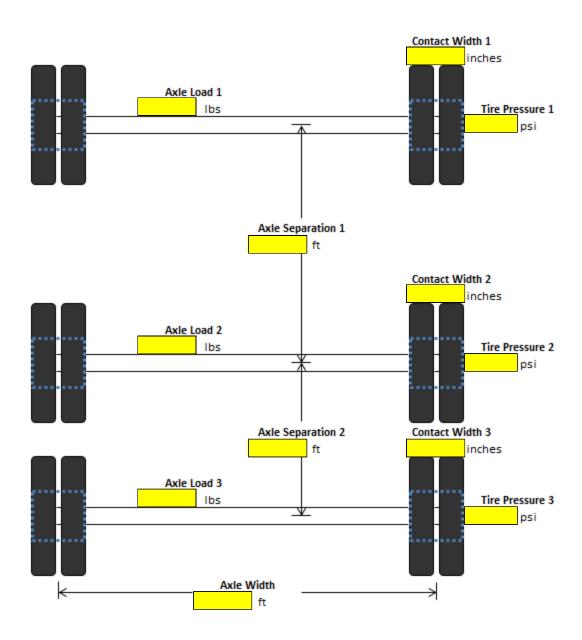

| VEHICLE INFORMATION: |                          |
|----------------------|--------------------------|
| VEHICLE TYPE:        | Wheel: 3-Axles, 6-Wheels |

| VEHICLE INFORMATION: |       |
|----------------------|-------|
| VEHICLE TYPE:        | Track |