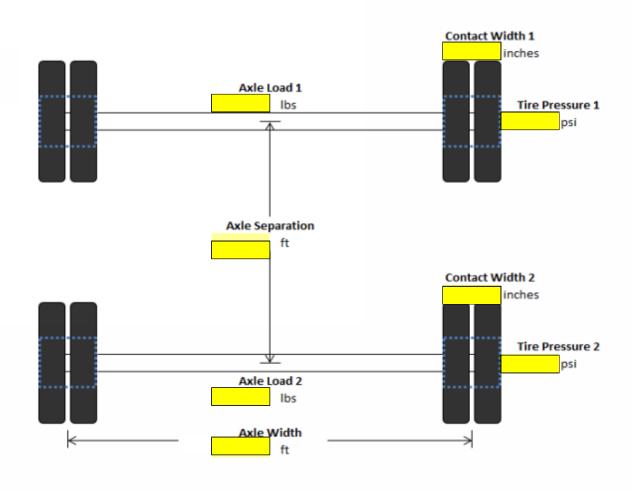

Please complete all yellow boxes on the following diagrams for all vehicles & equipment you will be crossing with:

| TIRED VEHICLES             |  |
|----------------------------|--|
| Vehicle Name, Make & Model |  |
| Tomoro Hamo, mano a modo.  |  |
|                            |  |
|                            |  |
|                            |  |
|                            |  |
|                            |  |
|                            |  |
|                            |  |
|                            |  |
| TRACKED VEHICLES           |  |
| Vehicle Name, Make & Model |  |
|                            |  |
|                            |  |
|                            |  |
|                            |  |
|                            |  |
|                            |  |
|                            |  |
|                            |  |
|                            |  |
|                            |  |

#### **Instructions:**

When entering data into the weight sheet please ensure that:

- All fields are complete with data. Please remove blank pages not utilized prior to submission.
- All fields are in the correct units as they are represented within the weight sheet (Imperial/English)

• Data entry does not contain any alphabetic or special characters (kg, /, \*, -, etc.)

If a vehicle included within your request is outside of the parameters enabled within the weight sheet, please contact Pembina Land directly.