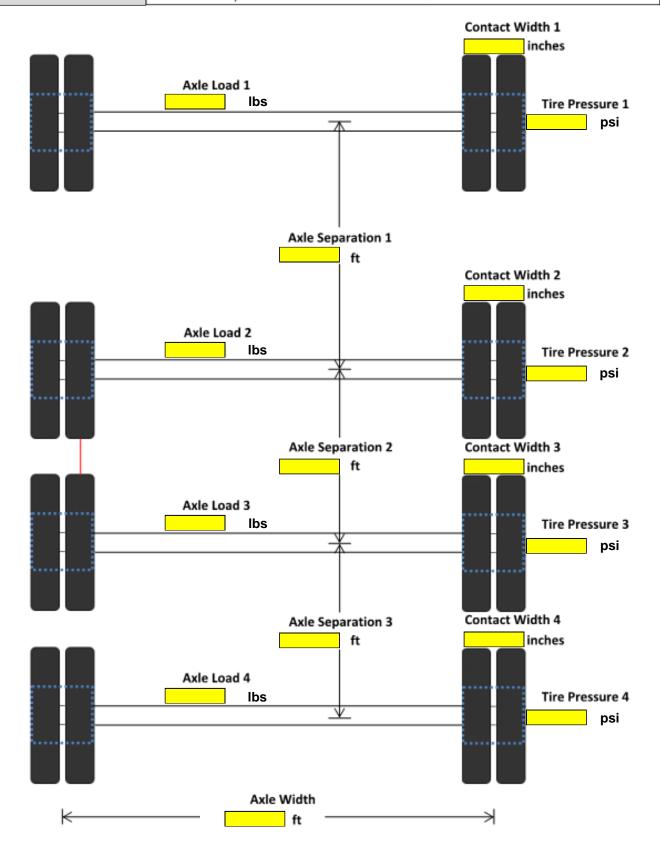

Please complete all yellow boxes on the following diagrams for all vehicles & equipment you will be crossing with:

| TIRED VEHICLES             |  |
|----------------------------|--|
| Vehicle Name, Make & Model |  |
| Tomoro Hamo, mano a modo.  |  |
|                            |  |
|                            |  |
|                            |  |
|                            |  |
|                            |  |
|                            |  |
|                            |  |
|                            |  |
| TRACKED VEHICLES           |  |
| Vehicle Name, Make & Model |  |
|                            |  |
|                            |  |
|                            |  |
|                            |  |
|                            |  |
|                            |  |
|                            |  |
|                            |  |
|                            |  |
|                            |  |

#### **Instructions:**

When entering data into the weight sheet please ensure that:

- All fields are complete with data. Please remove blank pages not utilized prior to submission.
- All fields are in the correct units as they are represented within the weight sheet (Imperial/English)

• Data entry does not contain any alphabetic or special characters (kg, /, \*, -, etc.)

If a vehicle included within your request is outside of the parameters enabled within the weight sheet, please contact Pembina Land directly.