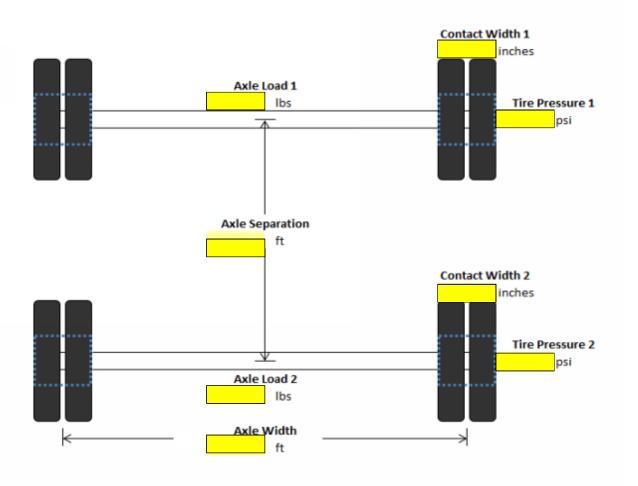

Please complete all yellow boxes on the following diagrams for all vehicles & equipment you will be crossing with:

| TIRED VEHICLES             |  |
|----------------------------|--|
| Vehicle Name, Make & Model |  |
| Tomoro Hamo, mano a modo.  |  |
|                            |  |
|                            |  |
|                            |  |
|                            |  |
|                            |  |
|                            |  |
|                            |  |
|                            |  |
| TRACKED VEHICLES           |  |
| Vehicle Name, Make & Model |  |
|                            |  |
|                            |  |
|                            |  |
|                            |  |
|                            |  |
|                            |  |
|                            |  |
|                            |  |
|                            |  |
|                            |  |

#### **Instructions:**

When entering data into the weight sheet please ensure that:

- All fields are complete with data. Please remove blank pages not utilized prior to submission.
- All fields are in the correct units as they are represented within the weight sheet (Imperial/English)

• Data entry does not contain any alphabetic or special characters (kg, /, \*, -, etc.)

If a vehicle included within your request is outside of the parameters enabled within the weight sheet, please contact Pembina Land directly.