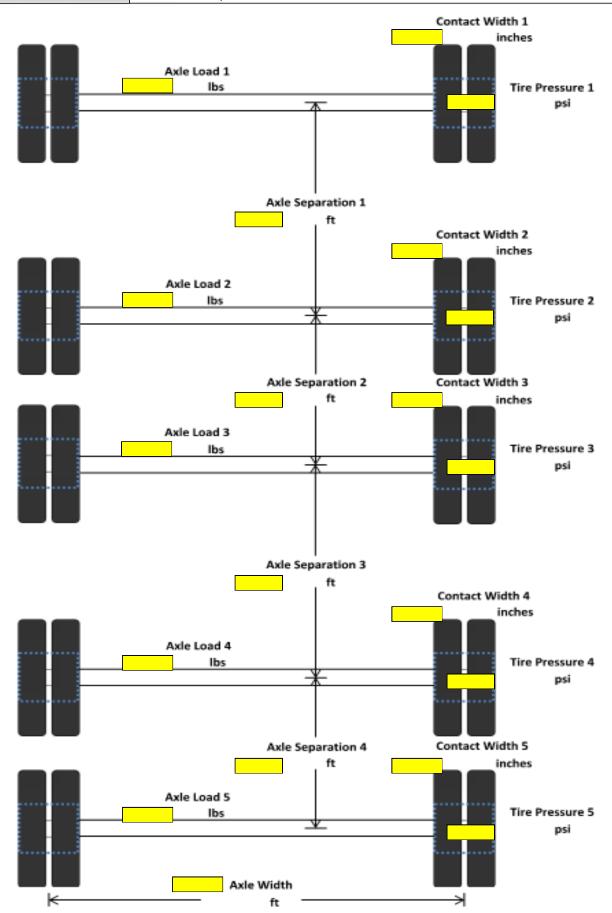

Please complete all yellow boxes on the following diagrams for all vehicles & equipment you will be crossing with:

| TIRED VEHICLES             |  |
|----------------------------|--|
| Vehicle Name, Make & Model |  |
| Tomoro Hamo, mano a modo.  |  |
|                            |  |
|                            |  |
|                            |  |
|                            |  |
|                            |  |
|                            |  |
|                            |  |
|                            |  |
| TRACKED VEHICLES           |  |
| Vehicle Name, Make & Model |  |
|                            |  |
|                            |  |
|                            |  |
|                            |  |
|                            |  |
|                            |  |
|                            |  |
|                            |  |
|                            |  |
|                            |  |

#### **Instructions:**

When entering data into the weight sheet please ensure that:

- All fields are complete with data. Please remove blank pages not utilized prior to submission.
- All fields are in the correct units as they are represented within the weight sheet (Imperial/English)

• Data entry does not contain any alphabetic or special characters (kg, /, \*, -, etc.)

If a vehicle included within your request is outside of the parameters enabled within the weight sheet, please contact Pembina Land directly.

 VEHICLE INFORMATION:
 Wheel: 2-Axles, 4-Wheels

| VEHICLE INFORMATION: |                          |
|----------------------|--------------------------|
| VEHICLE TYPE:        | Wheel: 3-Axles, 6-Wheels |

| VEHICLE INFORMATION: |                          |
|----------------------|--------------------------|
| VEHICLE TYPE:        | Wheel: 3-Axles, 6-Wheels |

| VEHICLE INFORMATION: |                          |
|----------------------|--------------------------|
| VEHICLE TYPE:        | Wheel: 3-Axles, 6-Wheels |