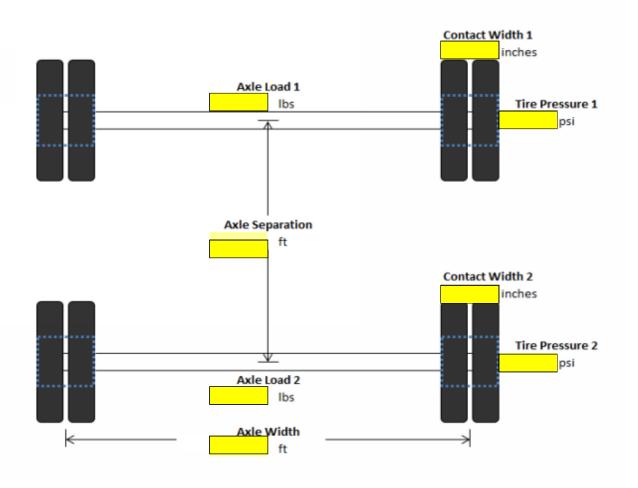

 VEHICLE INFORMATION:
 Wheel: 2-Axles, 4-Wheels

| VEHICLE INFORMATION: |                          |
|----------------------|--------------------------|
| VEHICLE TYPE:        | Wheel: 3-Axles, 6-Wheels |