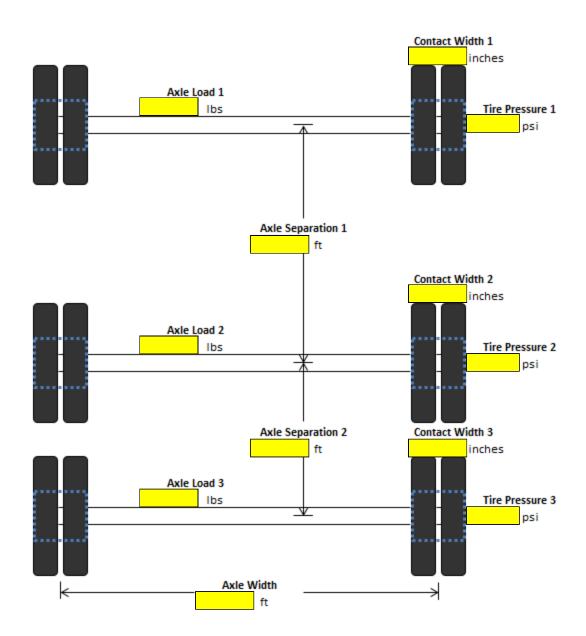

| VEHICLE INFORMATION: |                          |
|----------------------|--------------------------|
| VEHICLE TYPE:        | Wheel: 3-Axles, 6-Wheels |

| VEHICLE INFORMATION: |                          |
|----------------------|--------------------------|
| VEHICLE TYPE:        | Wheel: 3-Axles, 6-Wheels |

| VEHICLE INFORMATION: |                          |
|----------------------|--------------------------|
| VEHICLE TYPE:        | Wheel: 3-Axles, 6-Wheels |

| VEHICLE INFORMATION: |       |
|----------------------|-------|
| VEHICLE TYPE:        | Track |