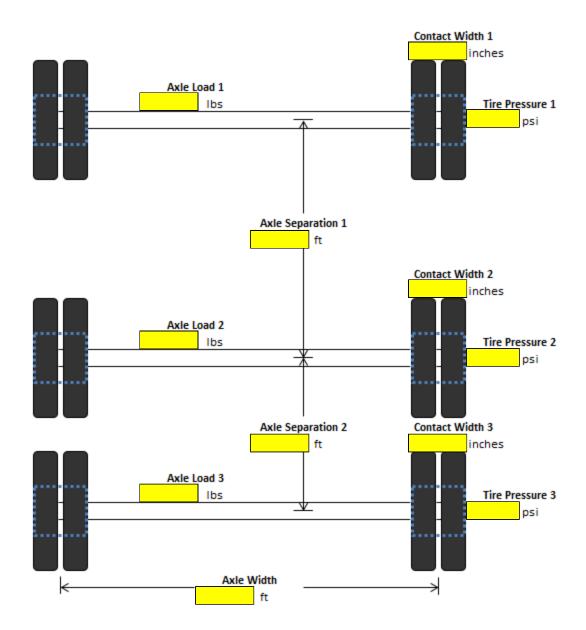

| VEHICLE INFORMATION: |                          |
|----------------------|--------------------------|
| VEHICLE TYPE:        | Wheel: 3-Axles, 6-Wheels |

| VEHICLE INFORMATION: |                          |
|----------------------|--------------------------|
| VEHICLE TYPE:        | Wheel: 3-Axles, 6-Wheels |