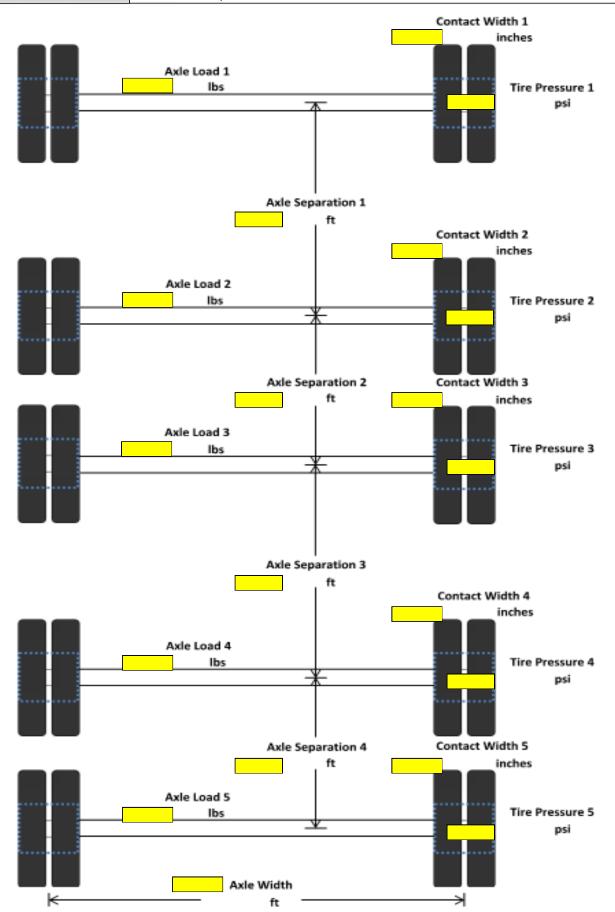

Please complete all yellow boxes on the following diagrams for all vehicles & equipment you will be crossing with:

| TIRED VEHICLES             |  |
|----------------------------|--|
| Vehicle Name, Make & Model |  |
| Tomoro Hamo, mano a modo.  |  |
|                            |  |
|                            |  |
|                            |  |
|                            |  |
|                            |  |
|                            |  |
|                            |  |
|                            |  |
| TRACKED VEHICLES           |  |
| Vehicle Name, Make & Model |  |
|                            |  |
|                            |  |
|                            |  |
|                            |  |
|                            |  |
|                            |  |
|                            |  |
|                            |  |
|                            |  |
|                            |  |

| VEHICLE INFORMATION: |                          |
|----------------------|--------------------------|
| VEHICLE TYPE:        | Wheel: 3-Axles, 6-Wheels |

| VEHICLE INFORMATION: |                          |
|----------------------|--------------------------|
| VEHICLE TYPE:        | Wheel: 3-Axles, 6-Wheels |