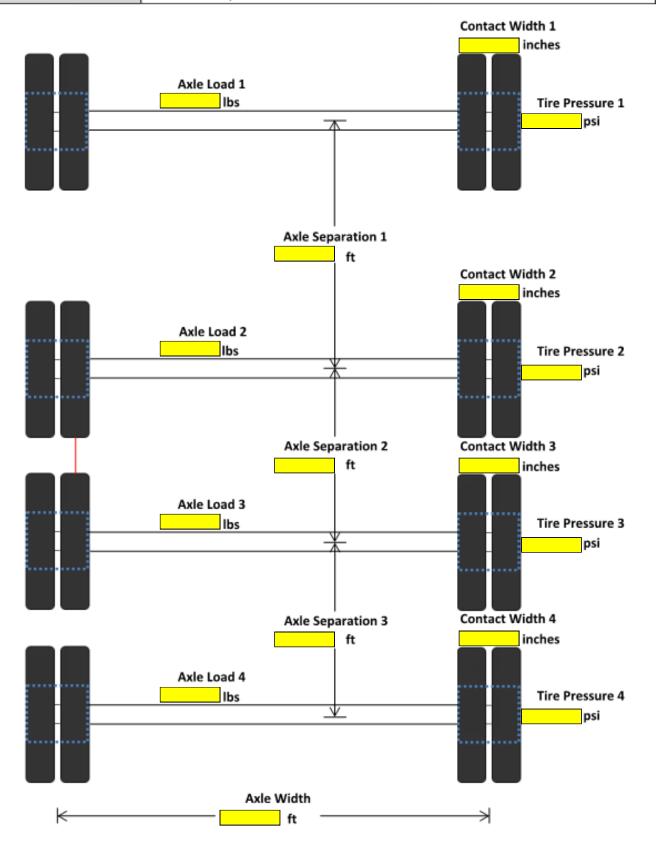

## Input for Surface Vehicle Live Load

VEHICLE INFORMATION:
VEHICLE TYPE: Wheel: 3-Axles, 6-Wheels

Version 2: November 30, 2021

VEHICLE INFORMATION:
VEHICLE TYPE: Wheel: 4-Axles, 16 Wheels