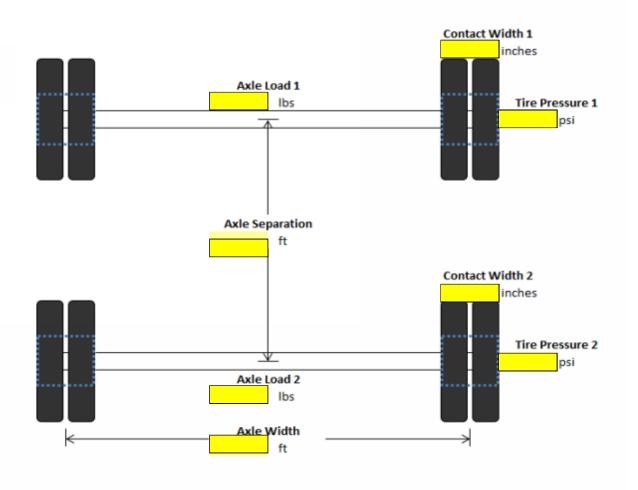

## Input for Surface Vehicle Live Load

VEHICLE INFORMATION:
VEHICLE TYPE: Wheel: 2-Axles, 4-Wheels