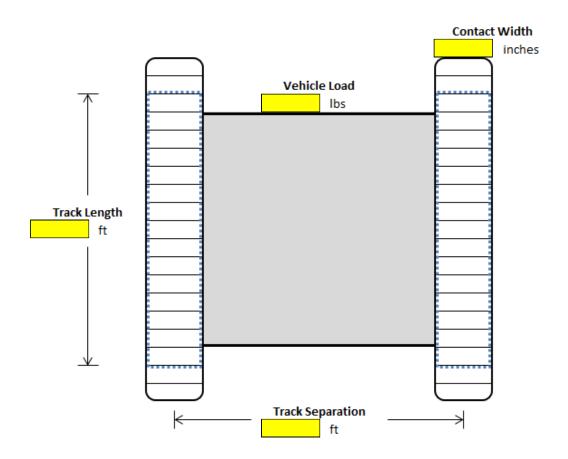

# **Input for Surface Vehicle Live Load**

| VEHICLE INFORMATION: |       |
|----------------------|-------|
| VEHICLE TYPE:        | Track |