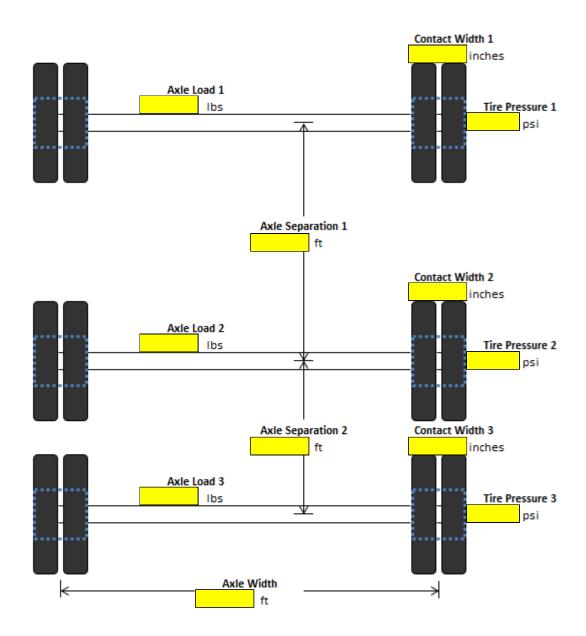

## Input for Surface Vehicle Live Load

VEHICLE INFORMATION:
VEHICLE TYPE: Wheel: 3-Axles, 6-Wheels

Version 2: November 30, 2021

VEHICLE INFORMATION:
VEHICLE TYPE: Wheel: 4-Axles, 16 Wheels