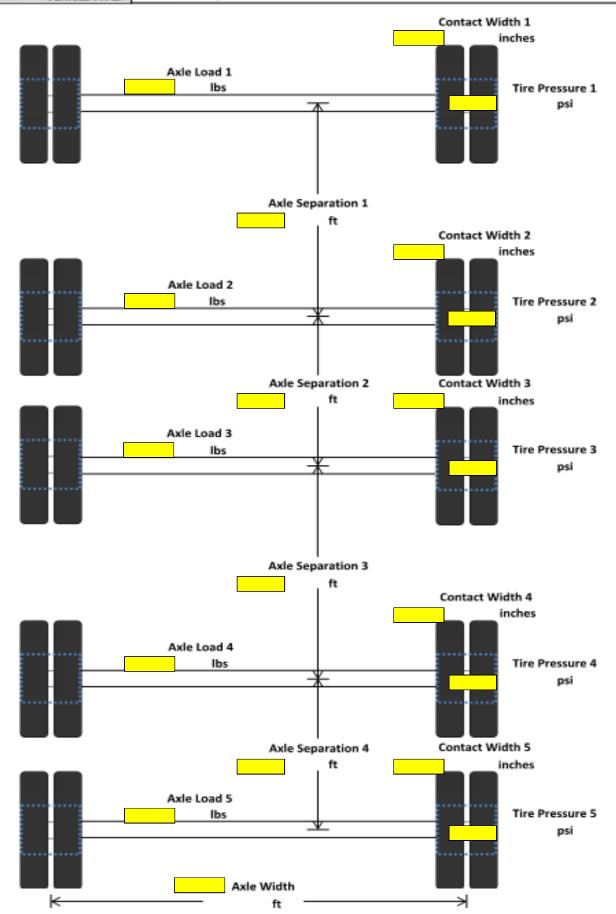

## Input for Surface Vehicle Live Load

VEHICLE INFORMATION:
VEHICLE TYPE: Wheel: 3-Axles, 6-Wheels

Version 2: November 30, 2021

VEHICLE INFORMATION:
VEHICLE TYPE: Wheel: 4-Axles, 16 Wheels