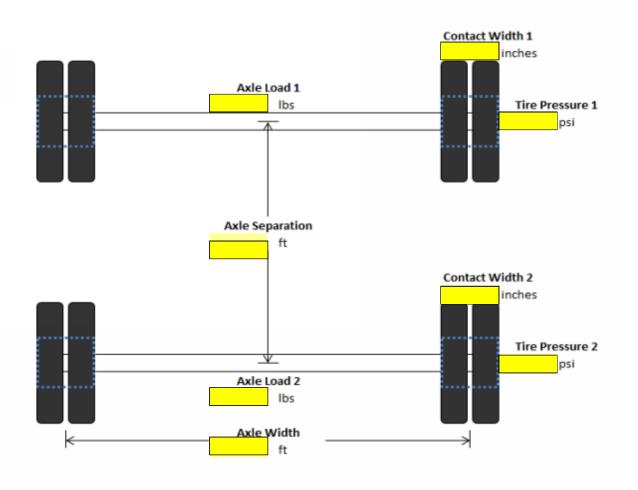

## **Input for Surface Vehicle Live Load**

VEHICLE INFORMATION:
VEHICLE TYPE: Wheel: 2-Axles, 4-Wheels