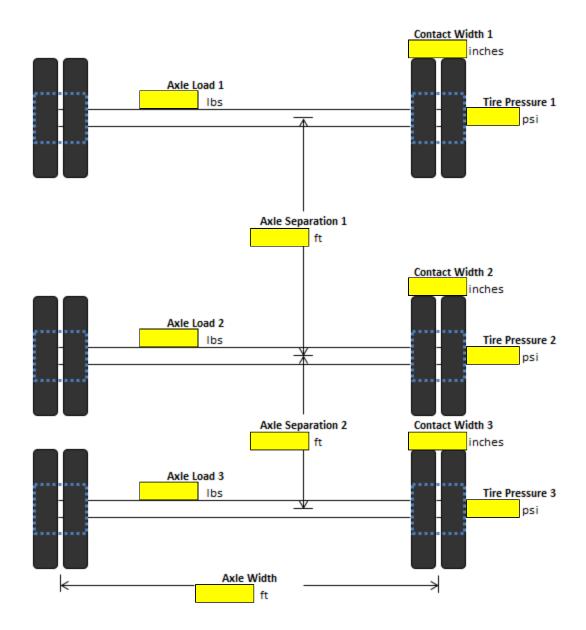

## Input for Surface Vehicle Live Load

VEHICLE INFORMATION:
VEHICLE TYPE: Wheel: 3-Axles, 6-Wheels

Version 1: January 21, 2019

VEHICLE INFORMATION:
VEHICLE TYPE: Wheel: 4-Axles, 16 Wheels