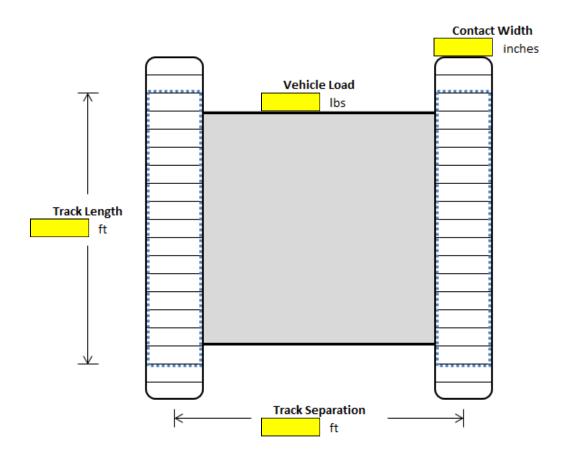

Please complete all yellow boxes on the following diagrams for vehicles you will be crossing with:

| TIRED VEHICLES             |
|----------------------------|
| Vehicle Name, Make & Model |
|                            |
|                            |
|                            |
|                            |
|                            |
| TRACKED VEHICLES           |
| Vehicle Name, Make & Model |
|                            |
|                            |
|                            |
|                            |
|                            |
|                            |

## **Input for Surface Vehicle Live Load**

| VEHICLE INFORMATION: |       |
|----------------------|-------|
| VEHICLE TYPE:        | Track |