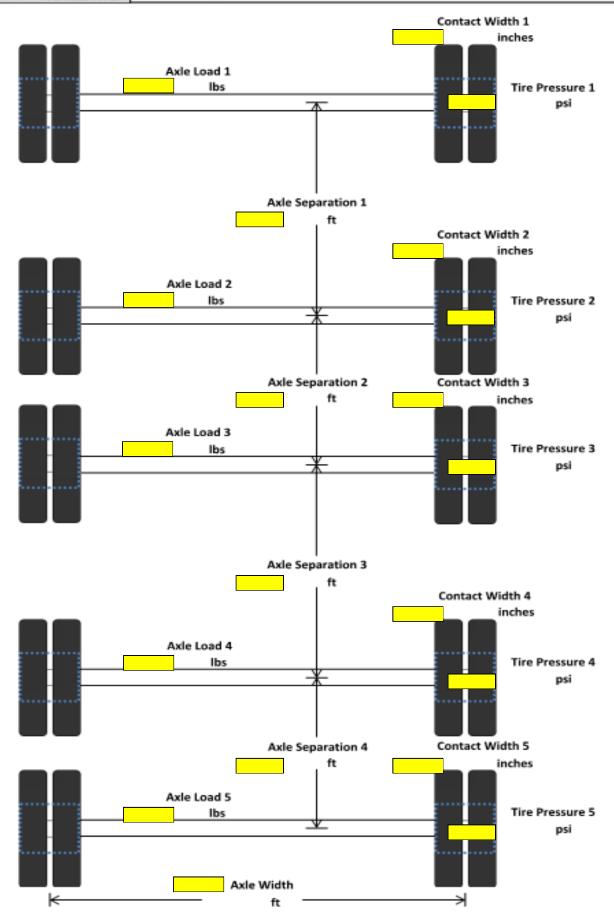

## Input for Surface Vehicle Live Load

VEHICLE INFORMATION:
VEHICLE TYPE: Wheel: 3-Axles, 6-Wheels

Version 1: January 21, 2019

VEHICLE INFORMATION:
VEHICLE TYPE: Wheel: 4-Axles, 16 Wheels