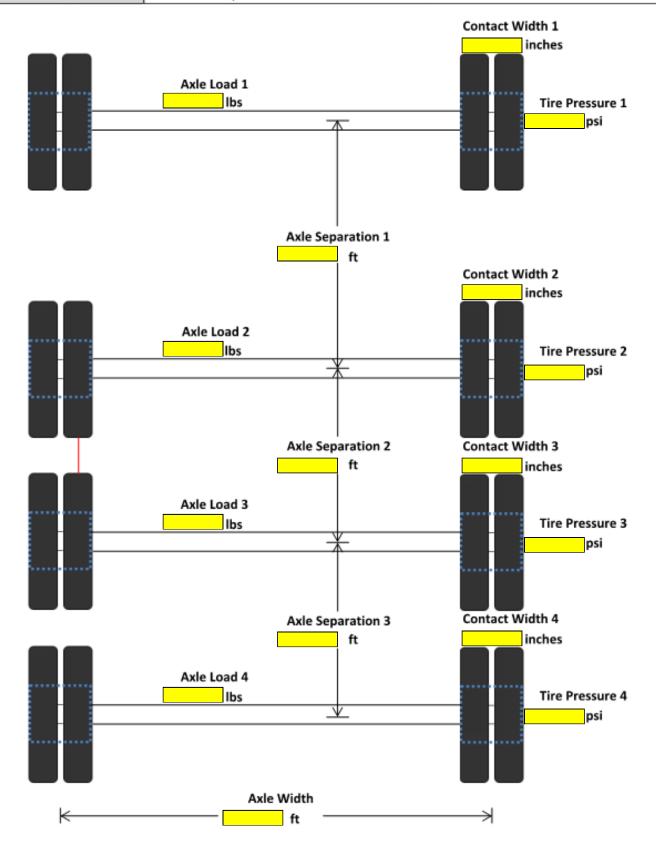

## Input for Surface Vehicle Live Load

VEHICLE INFORMATION:
VEHICLE TYPE: Wheel: 3-Axles, 6-Wheels

Version 1: January 21, 2019

VEHICLE INFORMATION:
VEHICLE TYPE: Wheel: 4-Axles, 16 Wheels